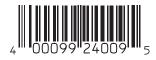

## **Cashier instructions:**

- 1. Scan the customer's items
- 2. Scan the barcode on this certificate
- 3. Press "clear" twice to continue
- 4. Complete sale as normal
- 5. To receive this offer, the customer must use his/her Walmart credit account as the form of payment
- 6. Hand certificate back to customer